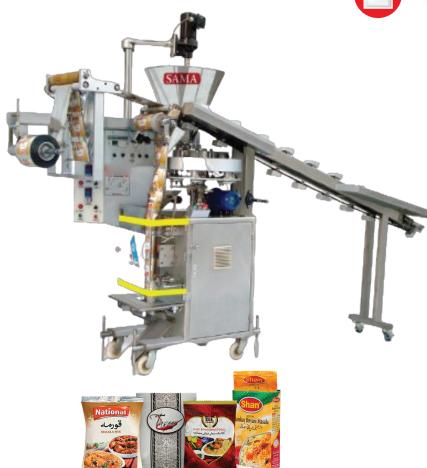

# 700 PT - RCP

Up to 50-70 BPM
Capacity:
5gm - 500gm
Bag Shape:
Pillow Pack

## **Application**

This Model is used for Packing Recipe Powder, Powder, Spices with Solid Substances

### **Specification**

• Speed: Up to 50-70 BPM

• Bag Shape: Pillow Shape

• Film: Any Heat Sealable

• Max Reel Dia x Width: 350 mm x 280mm

• Total Power Energy: 2.5 KW

• Power Supply 380-400v 50Hz, 3 Phase.

• Dimension(LxWxH):865 x 4065 x 2290mm