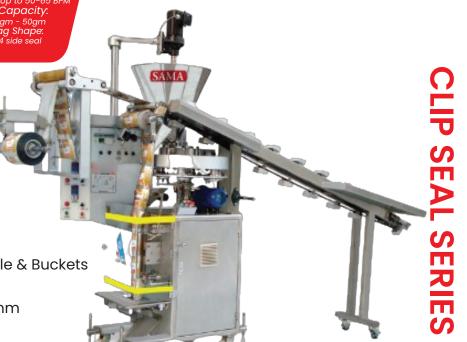

### 600 3S - RCP

#### **Application**

It is designed for Packing Recipe Powder, Powder, Spices with Solid Substances

### **Specification**

• Speed: Up to 50-65 BPM (depends on Product and paper characteristics)

• Bag Shape: Three Side/Four Side

• Feeding System: Volumetric Turn Table & Buckets

• Film: Any Heat sealable

• Max Reel Dia x Width - 350mm x 410mm

• Total Power energy: 2.5 KW

• Power Supply: 380-400v 50Hz 3 Phase.

• Dimension (LxWxH): 865 x 4065 x 2290mm